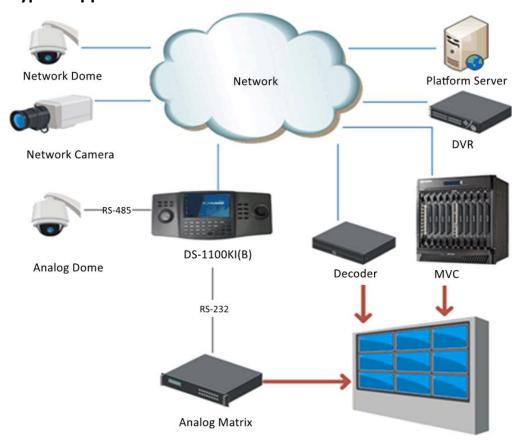

|                           | Wi-Fi                | Not supported                                                             |
|                           | Serial Port          | RS-485, RS-422                                                            |
|                           | Two-Way Audio Input  | 3.5 mm stereo, supporting the audio communication                         |
|                           | Two-Way Audio Output | 3.5 mm stereo, supporting the audio communication                         |
|                           | Joystick             | 4-axis single button joystick                                             |
|                           | USB Interface        | USB 2.0 × 1                                                               |

### Typical Application



#### Headquarters

No.555 Qianmo Road, Binjiang District, Hangzhou 310051, China T +86-571-8807-5998 www.hikvision.com



Follow us on social media to get the latest product and solution information.





HikvisionHQ



HikvisionHQ









#### Available Model

DS-1100KI(C)



Headquarters No.555 Qianmo Road, Binjiang District, Hangzhou 310051, China T +86-571-8807-5998 www.hikvision.com

Follow us on social media to get the latest product and solution information.





HikvisionHQ



HikvisionHQ