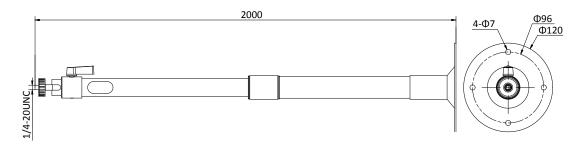

### **Dimension**

#### **Parameters**

| Model            | DS-1297ZJ                |
|------------------|--------------------------|
| Parameters       | Pendant Mounting Bracket |
| Appearance       | Hikvision White          |
| Material         | Aluminum Alloy           |
| Dimension        | Ф120x2000mm              |
| Weight           | 1035g                    |
| Extendable Range | 1.2 m to 2.0 m           |