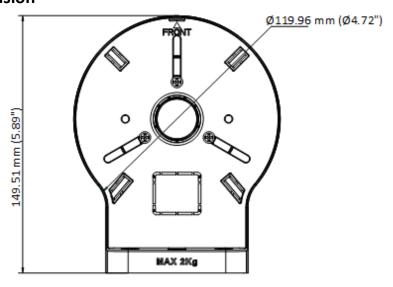

## Specification

| Parameters |                                                     |
|------------|-----------------------------------------------------|
| Weight     | Approx. 130 g (0.29 lb.)                            |
| Appearance | Hikvision White                                     |
| Material   | Plastic                                             |
| Dimension  | 149.5 mm × 120 mm × 73.3 mm (5.89" × 4.72" × 2.89") |

## Dimension

Headquarters No.555 Qianmo Road, Binjiang District, Hangzhou 310051, China T +86-571-8807-5998 www.hikvision.com

Follow us on social media to get the latest product and solution information.