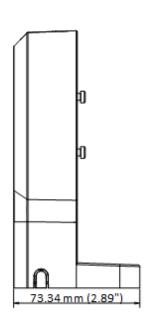

## Specification

| Parameters |                                                     |
|------------|-----------------------------------------------------|
| Weight     | Approx. 130 g (0.29 lb.)                            |
| Appearance | Hikvision White                                     |
| Material   | Plastic                                             |
| Dimension  | 149.5 mm × 120 mm × 73.3 mm (5.89" × 4.72" × 2.89") |

## Dimension

Headquarters No.555 Qianmo Road, Binjiang District, Hangzhou 310051, China T +86-571-8807-5998 www.hikvision.com

Follow us on social media to get the latest product and solution information.