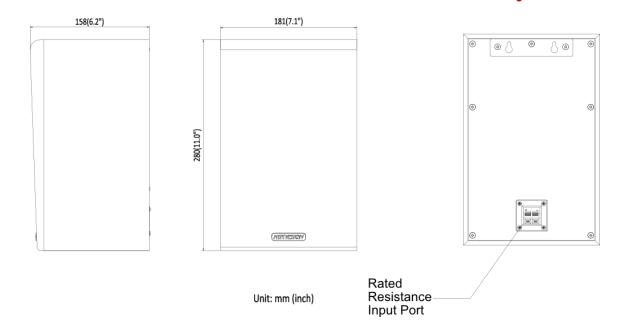

### Dimension

Headquarters No.555 Qianmo Road, Binjiang District, Hangzhou 310051, China T +86-571-8807-5998 www.hikvision.com

Follow us on social media to get the latest product and solution information.

## Specification

| Speaker                |                                                    |
|------------------------|----------------------------------------------------|
| Rated Power            | 10 W                                               |
| Impedance              | 8 Ω                                                |
| Sensitivity(1 m, 1 W)  | 90 dB                                              |
| Direction              | All directions                                     |
| Max. Acoustic Pressure | 98 dBSPL                                           |
| Frequency Response     | 100 Hz to 20 kHz                                   |
| Interface              |                                                    |
| Audio In               | Fixed resistance input $\times$ 1, 8 $\Omega$      |
| General                |                                                    |
| Material               | Wooden                                             |
| Operating Temperature  | -10 °C to 50 °C(14 °F to 122 °F)                   |
| Operating Humidity     | < 90% (No condensation)                            |
| Dimension              | 180.6 mm × 156 mm × 280 mm(7.11" × 6.14" × 11.02") |
| Package Dimension      | 260 mm × 250 mm × 220 mm(10.24" × 9.84" × 8.66")   |
| Weight                 | Approx. 0.4 kg (0.88 lb.)                          |
| With Package Weight    | Approx. 0.5 kg (1.1 lb.)                           |
| Color                  | Black                                              |
| Packing List           | Device × 1                                         |
|                        | Screw pack × 1                                     |
|                        | Installation sticker × 1                           |
|                        | Regulatory Compliance and Safety Information × 1   |