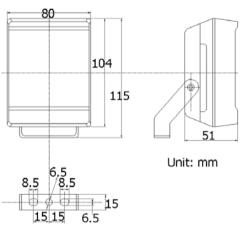

## Drawing

## **Technical Specification**

LED type: 6 pieces high power IR LED Wavelength: 740nm/850nm/940nm Beam angle: 15 to 120° Beam distance: 80m to 12m (850nm) Bracket: wall mount bracket Working voltage: DC12V/AC24V Current: 800mA/500mA (adjustable) (850nm) Day/night switch: automatic Working temperatures: -30°C to 50°C Protection level: IP66 Color: black Panel: Vandal proof PC panel Housing: aluminum die-casting housing N.W.: 0.53KG G.W.:0.6KG Packing dimension: 145\*135\*95mm