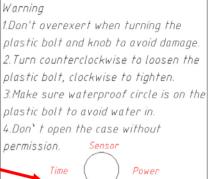

al noise and other image distortion
- •Reduce the network bandwidth requirements
- •Energy saving by power factor correction
- •Lower cost of installing and wiring
- Indoor and outdoor use

#### Viewing picture at night



With IR light







## Picture



### Product Certificate



## **Technical Specification**

LED type: 6 pieces high power IR LED Wavelength: 740nm/850nm/940nm Beam angle: 15 to 120° Beam distance: 80m to 12m (850nm) Bracket: wall mount bracket Working voltage: DC12V/AC24V Current: 800mA/500mA (adjustable) (850nm) Day/night switch: automatic Working temperatures: -30°C to 50°C Protection level: IP66 Color: black Panel: Vandal proof PC panel Housing: aluminum die-casting housing N.W.: 0.53KG G.W.:0.6KG Packing dimension: 145\*135\*95mm

## Adjustment and installation





Day

Max

Min



Nigh.

## Drawing



## Model for Selection

| Model Beam ar |         | angle | IR Distance (850nm) |
|---------------|---------|-------|---------------------|
| IRLMS15       | /80/12  | 15°   | 80m                 |
| IRLMS30       | /60/12  | 30°   | 60m                 |
| IRLMS45       | /40/12  | 45°   | 40m                 |
| IRLMS60       | /22/12  | 60°   | 22m                 |
| IRLMS90       | /16/12  | 90°   | 16m                 |
| IRLMS12       | 0/12/12 | 120°  | 12m                 |
|               |         |       |                     |

\*IR distance is tested by Sony 1/3 CCD Camera with 0.01LX.

To achieve the distance needed, please pay attention to your camera specification and lens before purchase. It is normal phenomenon that distance may va