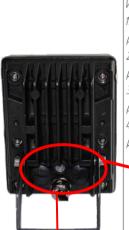

gnal noise and other image distortion
- •Reduce the network bandwidth requirements
- •Energy saving by power factor correction
- •Lower cost of installing and wiring
- Indoor and outdoor use

#### Viewing picture at night



With IR light







## Picture



### Product Certificate



## **Technical Specification**

LED type: 6 pieces high power IR LED Wavelength: 740nm/850nm/940nm Beam angle: 15 to 120° Beam distance: 80m to 12m (850nm) Bracket: wall mount bracket Working voltage: DC12V/AC24V Current: 800mA/500mA (adjustable) (850nm) Day/night switch: automatic Working temperatures: -30°C to 50°C Protection level: IP66 Color: black Panel: Vandal proof PC panel Housing: aluminum die-casting housing N.W.: 0.53KG G.W.:0.6KG Packing dimension: 145\*135\*95mm

## Adjustment and installation





Day

Max

Min



Nigh.

## Drawing



## Model for Selection

| Model Beam ar |         | angle | IR Distance (850nm) |
|---------------|---------|-------|---------------------|
| IRLMS15       | /80/12  | 15°   | 80m                 |
| IRLMS30       | /60/12  | 30°   | 60m                 |
| IRLMS45       | /40/12  | 45°   | 40m                 |
| IRLMS60       | /22/12  | 60°   | 22m                 |
| IRLMS90       | /16/12  | 90°   | 16m                 |
| IRLMS12       | 0/12/12 | 120°  | 12m                 |
|               |         |       |                     |

\*IR distance is tested by Sony 1/3 CCD Camera with 0.01LX.

To achieve the distance needed, please pay attention to your camera specification and lens before purchase. It is normal phenomenon that distance may