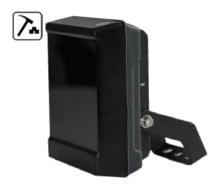

# Vandal Resistant IR Illuminator IRLMS 6 LED

Deliver high power infrared light for CCTV & IP camera at night time and improve performance of camera to get clear pictures.

## **Technical Specification**

LED type: 6 pieces high power IR LED Wavelength: 740nm/850nm/940nm Beam angle: 15 to 120° Beam distance: 80m to 12m (850nm) Bracket: wall mount bracket Working voltage: DC12V/AC24V Current: 800mA/500mA (adjustable) (850nm) Day/night switch: automatic Working temperatures: -30°C to 50°C Protection level: IP66 Color: black Panel: Vandal proof PC panel Housing: aluminum die-casting housing N.W.: 0.53KG G.W.:0.6KG Packing dimension: 145\*135\*95mm