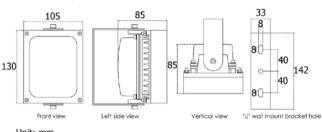

#### Drawing

Unit: mm

| Model          | Beam angle | IR distance(850nm) |
|----------------|------------|--------------------|
| IRLSS15/150/12 | 15°        | 150m               |
| IRLSS30/100/12 | 30°        | 100m               |
| IRLSS45/70/12  | 45°        | 70m                |
| IRLSS60/50/12  | 60°        | 50m                |
| IRLSS90/40/12  | 90°        | 40m                |
| IRLSS120/30/12 | 120°       | 30m                |