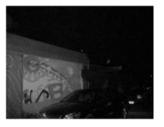

0% of the luminous efficiency.
- · The housing adopts high thermal conductivity aluminum to enhance heat dispersion property.
- · Stainless steel bracket and screw ensure low maintenance.

#### Wide Range of Application

• Recommended for security at ports, railway systems, border, prisons, traffic LRP/ANPR, ITS as well as large public places surveillance.

#### **Basic Function**

- •To improve performance of the weak light camera, thereby enhancing the picture effects at night.
- ·Conventional night monitoring
- •The function of video analysis at night
- •Reduce signal noise and other image distortion
- •Reduce the network bandwidth requirements
- •Energy saving by power factor correction
- •Reduce the equipment cost
- ·Lower cost of installing and wiring

#### Viewing picture at night





With IR

Without IR

#### Picture

LED type

Voltage

Wavelength

Cable length

Temperature

Mounting

Color

Panel

Housing

Net weight

Dimension

Gross weight

Packing dimension

Power consumption

Grade of protection

Day and night switch

### Product Certificate



12pcs 2W dot-matrix IR LED

Auto (build in photocell)

Wall mounting "U" bracket

High light transmittance toughened glass

740nm/850nm/940nm

DC12V

28W(850nm)

1.3meter

IP66

Beige

1.4kg

1.7kg

130\*105\*85mm

190\*180\*135mm

Aluminium

-40°C to 50°C

Technical Specification

# ( E KAN FC

#### Drawing



Unit: mm

| Model          | Beam angle | IR distance(850nm) |
|----------------|------------|--------------------|
| IRLSS15/150/12 | 15°        | 150m               |
| IRLSS30/100/12 | 30°        | 100m