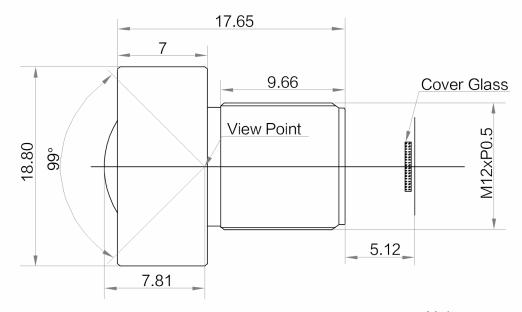

## **Dimension**

Unit: mm

# **Specification**

| Model                  | MVL-HF0328-05S             |
|------------------------|----------------------------|
| Parameter              | 3.37mm F2.8 M12 Mount Lens |
| Performance            |                            |
| Focal Length           | 3.37 mm                    |
| F-Number               | F2.8                       |
| Image Size             | Φ8 mm(1/2")                |
| TV Distortion          | <1%                        |
| Working Distance Range | 100 ~ 850 mm               |
| Field of View          | D (8.0 mm): 100°           |
|                        | H (6.4 mm): 86°            |
|                        | V (4.8 mm): 70°            |
| Mechanical             |                            |
| Mount                  | S-Mount                    |
| TTL                    | 23.7 ~ 24.3 mm             |
| Dimension              | Φ18.8 mm×17.7 mm           |
| Temperature            | -10 ~ 50 ℃                 |
| General                |                            |
| Certification          | RoHS2.0                    |