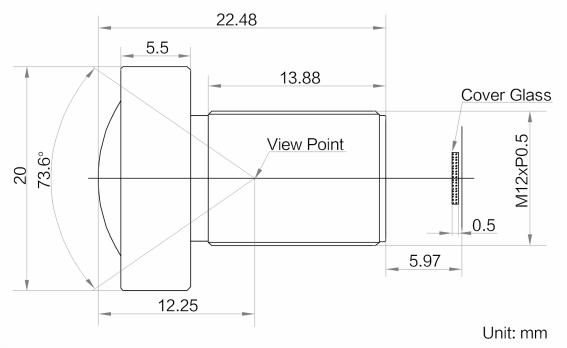

#### **Dimension**

en hikrobotics com

# **Specification**

| Model                  | MVL-HF0628-05S          |
|------------------------|-------------------------|
| Parameter              | 6mm F2.8 M12 Mount Lens |
| Performance            |                         |
| Focal Length           | 6 mm                    |
| F-Number               | F2.8                    |
| Image Size             | Ф9 mm(1/1.8'')          |
| TV Distortion          | <0.5%                   |
| Working Distance Range | 100 ~ 850 mm            |
| Field of View          | D (8.86 mm): 73°        |
|                        | H (7.37 mm): 63°        |
|                        | V (4.91 mm): 45°        |
| Mechanical             |                         |
| Mount                  | S-Mount                 |
| TTL                    | 28.4 ~ 28.9 mm          |
| Dimension              | Ф20 mm×22.48 mm         |
| Temperature            | -10 ~ 50 ℃              |
| General                |                         |
| Certification          | RoHS2.0                 |