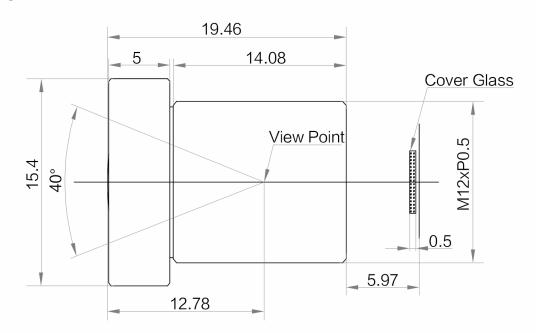

## **Dimension**

Unit: mm

# **Specification**

| Model                  | MVL-HF1228-05S           |
|------------------------|--------------------------|
| Parameter              | 12mm F2.8 M12 Mount Lens |
| Performance            |                          |
| Focal Length           | 12 mm                    |
| F-Number               | F2.8                     |
| Image Size             | Ф9 mm(1/1.8'')           |
| TV Distortion          | <0.2%                    |
| Working Distance Range | 100 ~ 850 mm             |
| Field of View          | D (8.86 mm): 41°         |
|                        | H (7.37 mm): 34°         |
|                        | V (4.91 mm) : 23°        |
| Mechanical             |                          |
| Mount                  | S-Mount                  |
| TTL                    | 25.4 ~ 26.9 mm           |
| Dimension              | Φ15.4 mm×19.46 mm        |
| Temperature            | -10 ~ 50 ℃               |
| General                |                          |
| Certification          | RoHS2.0                  |