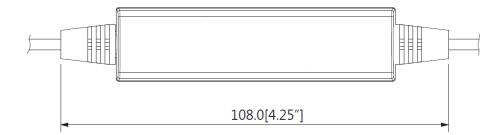

## **Technical Specifications**

| Model               | PFM790                              |  |
|---------------------|-------------------------------------|--|
| Properties          |                                     |  |
| Input               | DC12V±20%                           |  |
| Output              | DC12V±5%                            |  |
| Output Current      | Max. 400mA                          |  |
| Physical Properties |                                     |  |
| Dimension(LxWxH)    | 108mmx22mmx20mm (4.25"x0.87"x0.79") |  |
| Color               | Black                               |  |
| N.W.                | 31.6g (0.07lb)                      |  |
| Patch Cord Length   | 50mm (1.97")                        |  |
| Environmental       |                                     |  |
| Working Temperature | -30~+60°C (-22°F~+140°F)            |  |
| Humidity            | 0~95%(non-condensing)               |  |

### **Dimensions (mm/inch)**