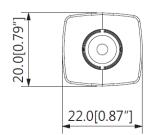

## **Technical Specifications**

| Model               | PFM790                              |  |
|---------------------|-------------------------------------|--|
| Properties          |                                     |  |
| Input               | DC12V±20%                           |  |
| Output              | DC12V±5%                            |  |
| Output Current      | Max. 400mA                          |  |
| Physical Properties |                                     |  |
| Dimension(LxWxH)    | 108mmx22mmx20mm (4.25"x0.87"x0.79") |  |
| Color               | Black                               |  |
| N.W.                | 31.6g (0.07lb)                      |  |
| Patch Cord Length   | 50mm (1.97")                        |  |
| Environmental       |                                     |  |
| Working Temperature | -30~+60°C (-22°F~+140°F)            |  |
| Humidity            | 0~95%(non-condensing)               |  |

### **Dimensions (mm/inch)**