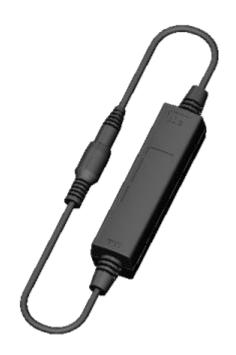

# PFM790

### **HDCVI External Power Isolator**

#### **Features**

- Power supply isolator, to solve the HDCVI image interference caused by power supply effectively;
- Apply to indoor or in junction box;
- Working temperature: -30~+60℃.