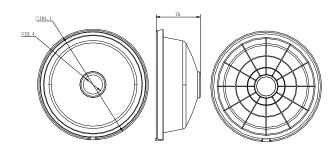

#### **Dimension:**

### Parameter:

| Model      | DS-1253ZJ-M                        |
|------------|------------------------------------|
|            | Rain Shade for Outdoor Dome Camera |
| Parameters |                                    |
| Appearance | Hikvision White                    |
| Material   | PP+30%GF                           |
| Dimension  | Φ 191.1×76mm                       |
| Weight     | 133g                               |