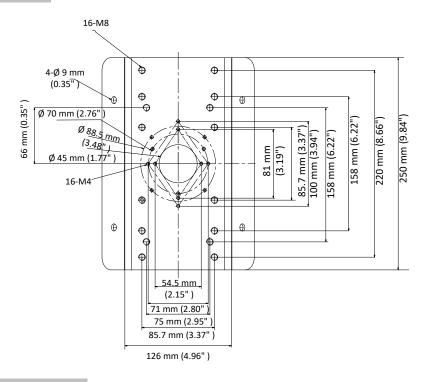

### **Dimension**

### **Parameter**

| Model      | DS-1276ZJ-SUS                                    |
|------------|--------------------------------------------------|
| Parameters | Corner Mount                                     |
| Appearance | Hikvision White                                  |
| Material   | Stainless Steel                                  |
| Dimension  | 126 mm × 105 mm × 250 mm (4.96" × 4.13" × 9.84") |
| Weight     | 1990 g (4.39 lb.)                                |