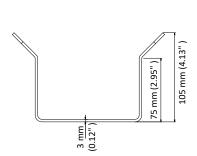

### **Dimension**

### **Parameter**

| Model      | DS-1276ZJ-SUS                                    |
|------------|--------------------------------------------------|
| Parameters | Corner Mount                                     |
| Appearance | Hikvision White                                  |
| Material   | Stainless Steel                                  |
| Dimension  | 126 mm × 105 mm × 250 mm (4.96" × 4.13" × 9.84") |
| Weight     | 1990 g (4.39 lb.)                                |