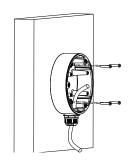

## **Installation Step:**

- ① Choose the appropriate wall to install the bracket and thread the cable
- 2 Separate basement and dome of camera
- 3 Fix the basement of camera to bracket and thread the cable
- 4 Adjust the angle of view, fix the lower case, and complete the installation

Note: The actual dome camera may vary from the picture above.