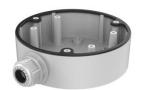

# DS-1280ZJ-DM21

**Wall Mounting Bracket for** 

**Dome Camera** 

#### Features:

- Aluminum alloy material with surface spray treatment
- Waterproof design