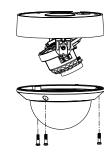

## **Installation Step:**

- ① Choose the appropriate wall to install the bracket and thread the cable
- 2 Separate basement and dome of camera
- 3 Fix the basement of camera to bracket and thread the cable
- 4 Adjust the angle of view, fix the lower case, and complete the installation

Note: The actual dome camera may vary from the picture above.