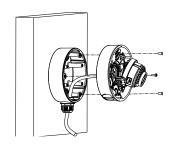

## **Installation Step:**

- ① Choose the appropriate wall to install the bracket and thread the cable
- 2 Separate basement and dome of camera
- 3 Fix the basement of camera to bracket and thread the cable
- 4 Adjust the angle of view, fix the lower case, and complete the installation