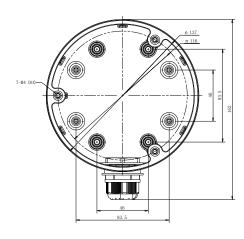

## **Dimension:**

#### Parameter:

| Model      | DS-1280ZJ-DM21            |
|------------|---------------------------|
|            | Wall Mounting Bracket for |
| Parameters | Dome Camera               |
| Appearance | Hikvision White           |
| Material   | Aluminum Alloy            |
| Dimension  | Φ 137×42mm                |
| Weight     | 250g                      |