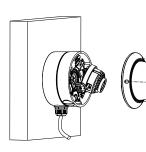

## **Installation Step:**

- ① Choose the appropriate wall to install the bracket and thread the cable
- 2 Separate basement and dome of camera
- 3 Fix the basement of camera to bracket and thread the cable
- 4 Adjust the angle of view, fix the lower case, and complete the installation