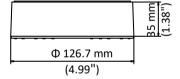

#### Dimension

### Parameter

| Model      | DS-1280ZJ-DM8                      |
|------------|------------------------------------|
| Parameters | Junction Box for Dome Camera       |
| Appearance | Hikvision White                    |
| Material   | Aluminum Alloy                     |
| Dimension  | Φ 126.7 mm × 35 mm (4.99" × 1.38") |
| Weight     | Approx.: 210 g (0.46 lb.)          |