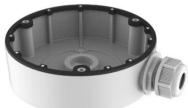

# DS-1280ZJ-DM8

**Junction Box for Dome Camera** 

## Features

- Aluminum alloy material with surface spray treatment
- Side inlet and bottom inlet
- Interchangeable bottom waterproof cover and side gland nut
- Waterproof design