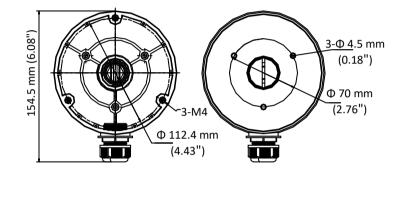

#### Dimension

### Parameter

| Model      | DS-1280ZJ-DM8                      |
|------------|------------------------------------|
| Parameters | Junction Box for Dome Camera       |
| Appearance | Hikvision White                    |
| Material   | Aluminum Alloy                     |
| Dimension  | Φ 126.7 mm × 35 mm (4.99" × 1.38") |
| Weight     | Approx.: 210 g (0.46 lb.)          |