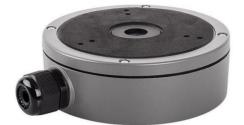

# DS-1280ZJ-M(Grey)

#### **Junction Box**

# Features

- Aluminum alloy with surface spray treatment
- Side outlet, and bottom outlet
- Interchangeable bottom waterproof cover, and side gland nut
- Applies to both indoor conditions, and outdoor conditions