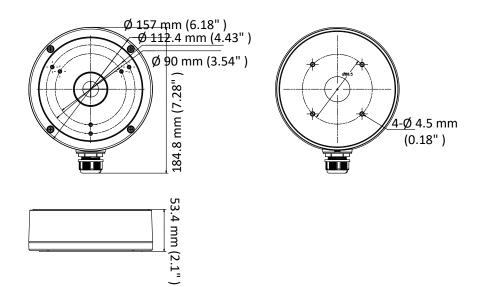

## Dimension

#### Parameter

| Model      | DS-1280ZJ-M(Black)                                     |
|------------|--------------------------------------------------------|
| Parameters | Junction Box                                           |
| Appearance | Black                                                  |
| Material   | Aluminum Alloy                                         |
| Dimension  | Ø 157 mm × 184.8 mm × 53.4 mm (Ø 6.18" × 7.28" × 2.1") |
| Weight     | 621 g (1.37 lb.)                                       |