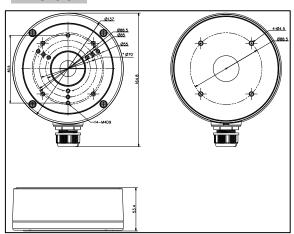

#### **Dimension:**

## Parameter:

| Model      | DS-1280ZJ-S             |
|------------|-------------------------|
|            | Junction Box for        |
| Parameters | Dome Camera             |
| Appearance | Hikvision White         |
| Material   | Aluminum Alloy          |
| Dimension  | Φ 137 × 53.4 × 164.8 mm |
| Weight     | 515 g (1.14 lb.)        |

Note: The actual bracket may vary from the picture above.