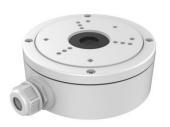

# **DS-1280ZJ-S**

#### **Junction Box for Dome Camera**

### **Features:**

- Aluminum alloy material with surface spray treatment
- Waterproof design
- Cable hole on bracket makes the feature better

Note: The actual bracket may vary from the picture above.