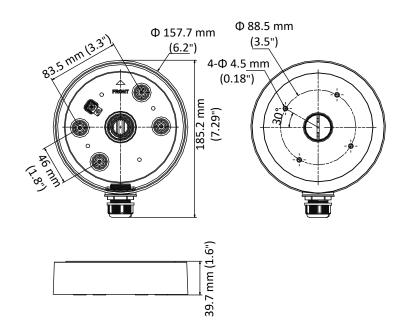

#### Dimension

#### Parameter

| Model      | DS-1280ZJ-SD11                     |
|------------|------------------------------------|
| Parameters | Junction Box for 4-inch PTZ Camera |
| Appearance | Hikvision White                    |
| Material   | Aluminum Alloy                     |
| Dimension  | Φ157.7 mm × 39.7 mm (6.2" × 1.6")  |
| Weight     | 450 g (0.99 lb.)                   |