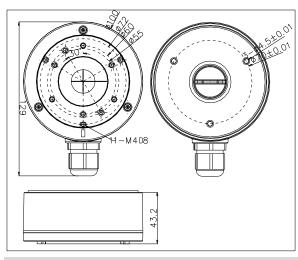

### **Dimension:**

Note: The actual bracket may vary from the picture above.

## Parameter:

| Model      | DS-1280ZJ-XS         |
|------------|----------------------|
|            | Junction Box for     |
| Parameters | Dome(Bullet) Camera  |
| Appearance | Hikvision White      |
| Material   | Aluminum Alloy       |
| Dimension  | Ф 100 x 43.2 x 129mm |
| Weight     | 320g                 |