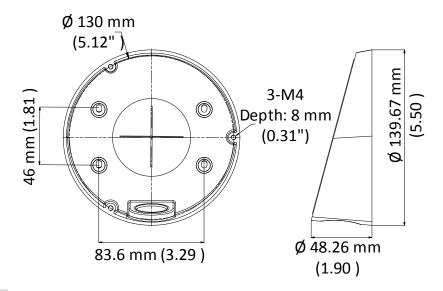

#### Dimension

### Parameter

| Model      | DS-1281ZJ-DM45                         |
|------------|----------------------------------------|
| Parameters | Inclined Ceiling Mount                 |
| Appearance | Hikvision White                        |
| Material   | Aluminum Alloy                         |
| Dimension  | Φ 139.67 mm × 48.26 mm (5.50" × 1.90") |
| Weight     | Approx.: 190 g (0.46 lb.)              |