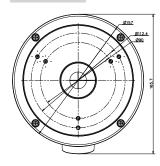

### **Dimension:**

#### Parameter:

| Model      | DS-1281ZJ-M                        |
|------------|------------------------------------|
|            | Inclined Ceiling Mount Bracket for |
| Parameters | Dome Camera                        |
| Appearance | Hikvision White                    |
| Material   | Aluminum Alloy                     |
| Dimension  | Ф 157×165.5×60mm                   |
| Weight     | 586g                               |