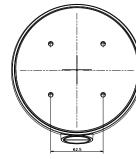

### **Dimension:**

#### Parameter:

| Model      | DS-1281ZJ-M                        |
|------------|------------------------------------|
|            | Inclined Ceiling Mount Bracket for |
| Parameters | Dome Camera                        |
| Appearance | Hikvision White                    |
| Material   | Aluminum Alloy                     |
| Dimension  | Ф 157×165.5×60mm                   |
| Weight     | 586g                               |