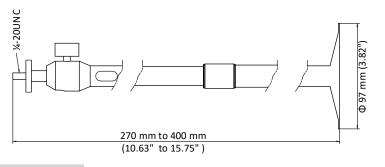

#### **Dimension**

## **Features**

- Aluminum alloy with surface spray treatment
- Extendable length ranging from 270 mm to 400 mm (10.63" to 15.75")
- Applies to both indoor conditions, and outdoor conditions

#### **Parameter**

| Model      | DS-1297ZJ-ES                                           |
|------------|--------------------------------------------------------|
| Parameters | Pendant Mount                                          |
| Appearance | Hikvision White                                        |
| Material   | Aluminum Alloy                                         |
| Dimension  | Φ 97 mm × 270 mm to 400 mm (Φ 3.82" ×10.63" to 15.75") |
| Weight     | 500 g (1.10 lb.)                                       |