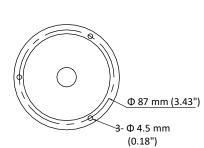

#### **Dimension**

#### **Parameter**

| Model      | DS-1297ZJ-ES                                           |
|------------|--------------------------------------------------------|
| Parameters | Pendant Mount                                          |
| Appearance | Hikvision White                                        |
| Material   | Aluminum Alloy                                         |
| Dimension  | Φ 97 mm × 270 mm to 400 mm (Φ 3.82" ×10.63" to 15.75") |
| Weight     | 500 g (1.10 lb.)                                       |