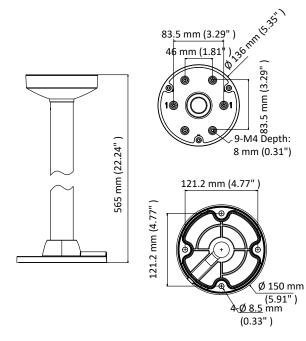

## **Dimension**

## **Parameter**

| Model      | DS-1471ZJ-135                      |
|------------|------------------------------------|
| Parameters | Pendant Mount                      |
| Appearance | Hikvision White                    |
| Material   | Aluminum Alloy                     |
| Dimension  | Ø 136 mm × 565 mm (5.35" × 22.24") |
| Weight     | 1350 g (2.98 lb.)                  |