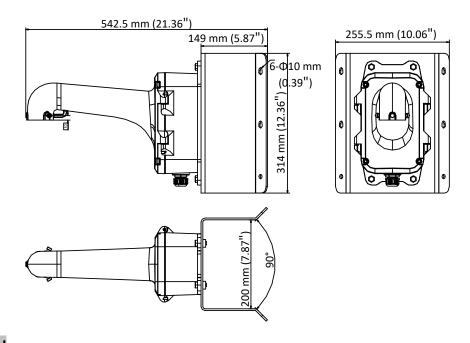

## **Dimension**

## **Parameter**

| Model      | DS-1604ZJ-BOX-Corner                                   |
|------------|--------------------------------------------------------|
| Parameters | Corner Mounting Bracket for Speed Dome                 |
| Appearance | Hikvision White                                        |
| Material   | Aluminum Alloy and Steel                               |
| Dimension  | 542.5 mm × 255.5 mm × 200 mm (21.36" × 10.06" × 7.87") |
| Weight     | 6.2 Kg (13.67 lb.)                                     |