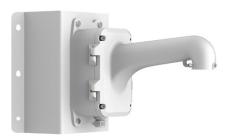

# **DS-1604ZJ-BOX-Corner**

**Corner Mounting Bracket for Speed Dome** 

## **Feature**

- Corner mounting bracket with the junction box
- Aluminum alloy and steel material with surface spray treatment
- Supports bottom outlet and back outlet
- Able to place the power adapter (AC 24 V, 3 A) in the junction box
- The hook for safety rope facilitates speed dome's installation