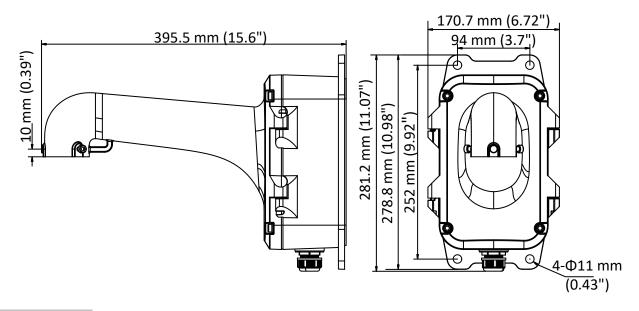

### **Dimension**

#### **Parameter**

| Model      | DS-1604ZJ-BOX                                           |
|------------|---------------------------------------------------------|
| Parameters | Wall Mounting Bracket for Speed Dome                    |
| Appearance | Hikvision White                                         |
| Material   | Aluminum Alloy                                          |
| Dimension  | 395.5 mm × 281.2 mm × 170.7 mm (15.6" × 11.07" × 6.72") |
| Weight     | 2.15 Kg (4.74 lb.)                                      |