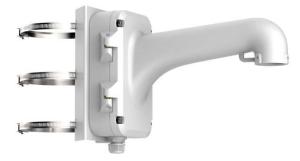

# DS-1604ZJ-Pole

**Vertical Pole Mounting Bracket for Speed Dome** 

## **Feature**

- Vertical pole mounting bracket with the junction box
- Aluminum alloy and steel material with surface spray treatment
- Adjustable diameter from 67 mm to 127 mm
- Supports bottom outlet and back outlet
- The hook for safety rope facilitates speed dome's installation