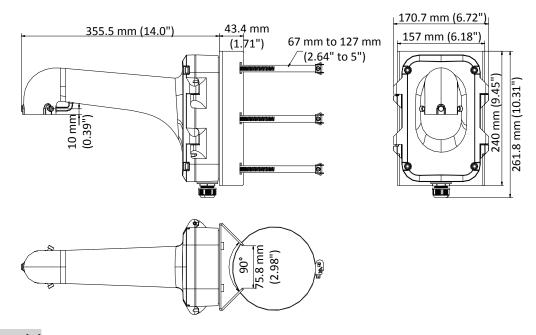

## **Dimension**

## **Parameter**

| Model      | DS-1604ZJ-Pole                                        |
|------------|-------------------------------------------------------|
| Parameters | Vertical Pole Mounting Bracket for Speed Dome         |
| Appearance | Hikvision White                                       |
| Material   | Aluminum Alloy and Steel                              |
| Dimension  | 355.5 mm × 261.8 mm × 170.7 mm (14" × 10.31" × 6.72") |
| Weight     | 3.8 Kg (8.38 lb.)                                     |