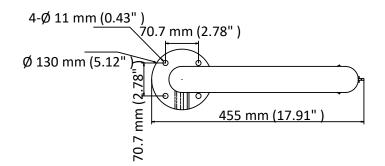

## Dimension

#### Parameter

| Model      | DS-1619ZJ-HP2                                        |
|------------|------------------------------------------------------|
| Parameters | Gooseneck Mount                                      |
| Appearance | Platinum Gray                                        |
| Material   | Stainless Steel                                      |
| Dimension  | Ø 130 mm × 455 mm × 526 mm (5.12" × 17.91" × 20.71") |
| Weight     | 5200 g (12.46 lb.)                                   |