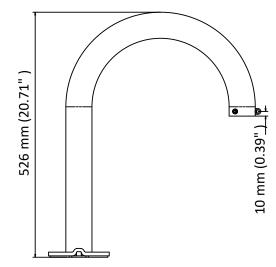

## Dimension

#### Parameter

| Model      | DS-1619ZJ-HP2                                        |
|------------|------------------------------------------------------|
| Parameters | Gooseneck Mount                                      |
| Appearance | Platinum Gray                                        |
| Material   | Stainless Steel                                      |
| Dimension  | Ø 130 mm × 455 mm × 526 mm (5.12" × 17.91" × 20.71") |
| Weight     | 5200 g (12.46 lb.)                                   |