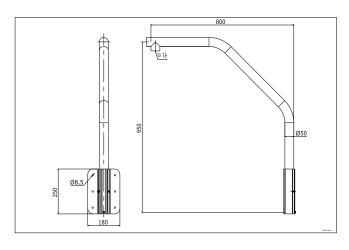

#### Dimension:

Note: The actual bracket may vary from the picture above.

#### Parameter:

| Model       | DS-1660ZJ                  |
|-------------|----------------------------|
| Parameter   | Parapet Wall Mount Bracket |
| Appearance  | Hik White                  |
| Range of    | Parapet Wall Mount Bracket |
| Application |                            |
| Material    | Aluminum Alloy             |
| Dimension   | 180×950×800 mm             |
| Weight      | 2900g                      |