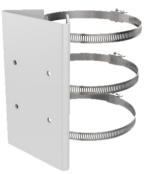

|
|------------|----------------------------------------------------------|
| Parameters | Horizontal Pole Mounting Bracket for PanoVu & Speed Dome |
| Appearance | Hikvision White                                          |
| Material   | Stainless Steel                                          |
| Dimension  | Φ 67 mm to 127 mm × 194 mm (2.64" to 5" × 7.64")         |
| Weight     | 1060 g (2.34 lb.)                                        |

## Note

- Cooperate with the pendant mounting bracket, when using this bracket.
- The waterproof rubber is necessary for the outdoor application.
- The pole must be capable of supporting at least 3 times as much as the total weight of the camera and the bracket.
- The bracket's maximum load capacity is 20 Kg (44 lb.).