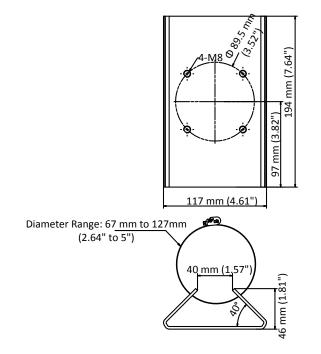

### Dimension

### Parameter

| Model      | DS-1673ZJ                                                |
|------------|----------------------------------------------------------|
| Parameters | Horizontal Pole Mounting Bracket for PanoVu & Speed Dome |
| Appearance | Hikvision White                                          |
| Material   | Stainless Steel                                          |
| Dimension  | Φ 67 mm to 127 mm × 194 mm (2.64" to 5" × 7.64")         |
| Weight     | 1060 g (2.34 lb.)                                        |