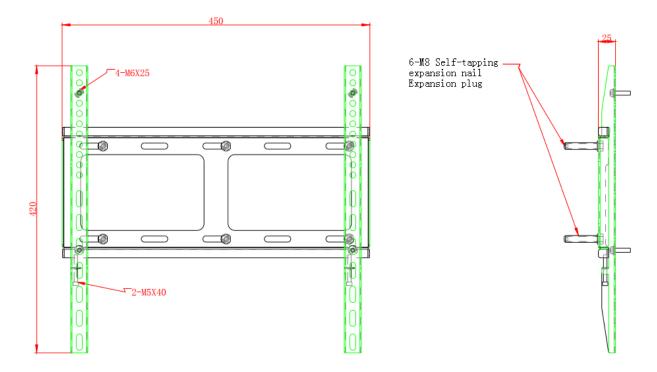

## Specification

| Name           | DS-DM4255W                    |
|----------------|-------------------------------|
| Appearance     | Hikvision Black               |
| Material       | Cold-rolled Steel Plate(SPCC) |
| Dimension(WxH) | 450mmx420mm                   |
| Weight         | 4.5 kg                        |

## Dimensions