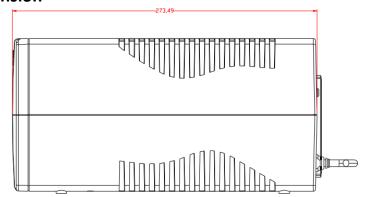

## Specification

| Specification |                          |                                                                                                                                                                |
|---------------|--------------------------|----------------------------------------------------------------------------------------------------------------------------------------------------------------|
| Model         |                          | DS-UPS1000                                                                                                                                                     |
| Power         | UPS Capacity             | 1000 VA / 600 W                                                                                                                                                |
| Input         | Input Voltage<br>Range   | 140 VAC to 290 VAC                                                                                                                                             |
|               | Input<br>Frequency       | 50/60 Hz                                                                                                                                                       |
| Output        | Output<br>Voltage Range  | 210 VAC to 235 VAC                                                                                                                                             |
|               | Output<br>Frequency      | 50 Hz ± 0.5 Hz                                                                                                                                                 |
|               | Transfer Time            | ≤ 10 ms                                                                                                                                                        |
|               | Waveform                 | PWM                                                                                                                                                            |
| Battery       | Battery Type             | 12 V/9 Ah                                                                                                                                                      |
|               | Recharge Time            | 4-6 hours recover to 90% capacity                                                                                                                              |
| Indicator     | Display                  | LED indicator  Working Mode (AC Mode): Solid green  Charging Mode (DC Mode): Solid red  Overloading Mode: Flashing yellow                                      |
|               | Alarm                    | Charging Mode (DC mode): Sounding every 8 seconds Low Battery: Sounding every second Overloading Mode: Sounding every 0.5 seconds Fault: Continuously sounding |
| Interface     | Communicate<br>Ports     | No                                                                                                                                                             |
| Protection    | Full Protection          | Surge protection, Overload protection, Short circuit protection                                                                                                |
| General       | Operating<br>Temperature | 0 °C to 40 °C (32 °F to 104 °F)                                                                                                                                |
|               | Operating<br>Humidity    | 30% to 90% (non-condensing)                                                                                                                                    |
|               | Dimension                | 274 mm × 95 mm × 139 mm (10.79" × 3.74" × 5.47")                                                                                                               |
|               | Weight                   | Approx. 5.4 kg (11.9 lb)                                                                                                                                       |

## Dimension

Headquarters No.555 Qianmo Road, Binjiang District, Hangzhou 310051, China T +86-571-8807-5998 www.hikvision.com

Follow us on social media to get the latest product and solution information.