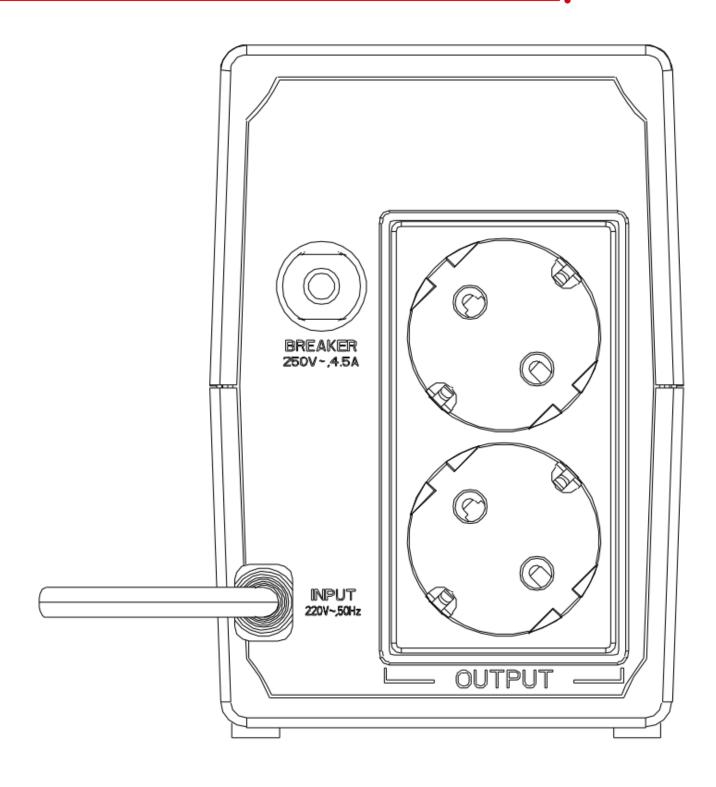

## Specification

| Specification |                          |                                                                                                                                                                |
|---------------|--------------------------|----------------------------------------------------------------------------------------------------------------------------------------------------------------|
| Model         |                          | DS-UPS1000                                                                                                                                                     |
| Power         | UPS Capacity             | 1000 VA / 600 W                                                                                                                                                |
| Input         | Input Voltage<br>Range   | 140 VAC to 290 VAC                                                                                                                                             |
|               | Input<br>Frequency       | 50/60 Hz                                                                                                                                                       |
| Output        | Output<br>Voltage Range  | 210 VAC to 235 VAC                                                                                                                                             |
|               | Output<br>Frequency      | 50 Hz ± 0.5 Hz                                                                                                                                                 |
|               | Transfer Time            | ≤ 10 ms                                                                                                                                                        |
|               | Waveform                 | PWM                                                                                                                                                            |
| Battery       | Battery Type             | 12 V/9 Ah                                                                                                                                                      |
|               | Recharge Time            | 4-6 hours recover to 90% capacity                                                                                                                              |
| Indicator     | Display                  | LED indicator  Working Mode (AC Mode): Solid green  Charging Mode (DC Mode): Solid red  Overloading Mode: Flashing yellow                                      |
|               | Alarm                    | Charging Mode (DC mode): Sounding every 8 seconds Low Battery: Sounding every second Overloading Mode: Sounding every 0.5 seconds Fault: Continuously sounding |
| Interface     | Communicate<br>Ports     | No                                                                                                                                                             |
| Protection    | Full Protection          | Surge protection, Overload protection, Short circuit protection                                                                                                |
| General       | Operating<br>Temperature | 0 °C to 40 °C (32 °F to 104 °F)                                                                                                                                |
|               | Operating<br>Humidity    | 30% to 90% (non-condensing)                                                                                                                                    |
|               | Dimension                | 274 mm × 95 mm × 139 mm (10.79" × 3.74" × 5.47")                                                                                                               |
|               | Weight                   | Approx. 5.4 kg (11.9 lb)                                                                                                                                       |