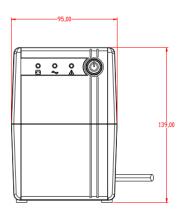

## Specification

| Specification |                          |                                                                                                                                                                |
|---------------|--------------------------|----------------------------------------------------------------------------------------------------------------------------------------------------------------|
| Model         |                          | DS-UPS1000                                                                                                                                                     |
| Power         | UPS Capacity             | 1000 VA / 600 W                                                                                                                                                |
| Input         | Input Voltage<br>Range   | 140 VAC to 290 VAC                                                                                                                                             |
|               | Input<br>Frequency       | 50/60 Hz                                                                                                                                                       |
| Output        | Output<br>Voltage Range  | 210 VAC to 235 VAC                                                                                                                                             |
|               | Output<br>Frequency      | 50 Hz ± 0.5 Hz                                                                                                                                                 |
|               | Transfer Time            | ≤ 10 ms                                                                                                                                                        |
|               | Waveform                 | PWM                                                                                                                                                            |
| Battery       | Battery Type             | 12 V/9 Ah                                                                                                                                                      |
|               | Recharge Time            | 4-6 hours recover to 90% capacity                                                                                                                              |
| Indicator     | Display                  | LED indicator  Working Mode (AC Mode): Solid green  Charging Mode (DC Mode): Solid red  Overloading Mode: Flashing yellow                                      |
|               | Alarm                    | Charging Mode (DC mode): Sounding every 8 seconds Low Battery: Sounding every second Overloading Mode: Sounding every 0.5 seconds Fault: Continuously sounding |
| Interface     | Communicate<br>Ports     | No                                                                                                                                                             |
| Protection    | Full Protection          | Surge protection, Overload protection, Short circuit protection                                                                                                |
| General       | Operating<br>Temperature | 0 °C to 40 °C (32 °F to 104 °F)                                                                                                                                |
|               | Operating<br>Humidity    | 30% to 90% (non-condensing)                                                                                                                                    |
|               | Dimension                | 274 mm × 95 mm × 139 mm (10.79" × 3.74" × 5.47")                                                                                                               |
|               | Weight                   | Approx. 5.4 kg (11.9 lb)                                                                                                                                       |

## Dimension

Headquarters No.555 Qianmo Road, Binjiang District, Hangzhou 310051, China T +86-571-8807-5998 www.hikvision.com

Follow us on social media to get the latest product and solution information.