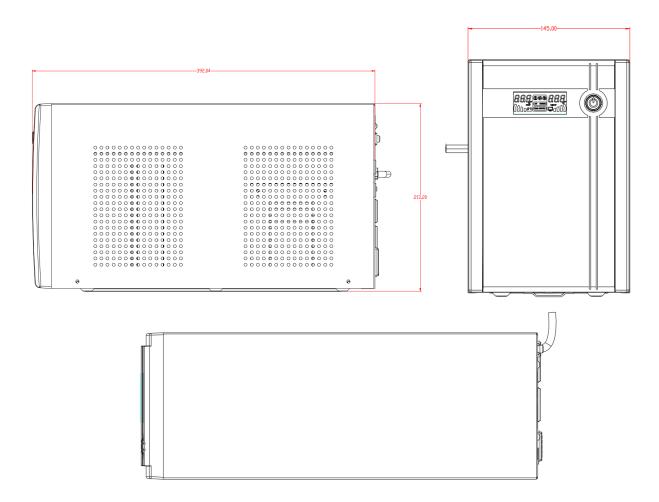

## Specification

| Model      |                          | DS-UPS3000                                                      |
|------------|--------------------------|-----------------------------------------------------------------|
| Power      | UPS Capacity             | 3000 VA / 1800 W                                                |
| Input      | Input Voltage<br>Range   | 140 VAC to 290 VAC                                              |
|            | Input<br>Frequency       | 50/60 Hz                                                        |
| Output     | Output<br>Voltage Range  | 210 VAC to 235 VAC                                              |
|            | Output<br>Frequency      | 50 Hz ± 0.5 Hz                                                  |
|            | Transfer Time            | ≤ 10 ms                                                         |
|            | Waveform                 | PWM                                                             |
| Battery    | Battery Type             | 12 V/9 Ah *4 pcs                                                |
|            | Recharge Time            | 6-8 hours recover to 90% capacity                               |
| Indicator  | Display                  | LCD Screen                                                      |
|            |                          | Input Voltage, Output Voltage, Battery capacity, load level     |
|            | Alarm                    | Charging Mode (DC mode): Sounding every 8 seconds               |
|            |                          | Low Battery: Sounding every second                              |
|            |                          | Overloading Mode: Sounding every 0.5 seconds                    |
|            |                          | Fault: Continuously sounding                                    |
| Interface  | Communicate<br>Ports     | USB                                                             |
| Protection | Full Protection          | Surge protection, Overload protection, Short circuit protection |
| General    | Operating<br>Temperature | 0 °C to 40 °C (32 °F to 104 °F)                                 |
|            | Operating<br>Humidity    | 30% to 90% (non-condensing)                                     |
|            | Dimension                | 412 mm × 145 mm × 210 mm (16.22" × 5.71" × 8.27")               |
|            | Weight                   | Approx. 18.5 kg (40.8 lb)                                       |

### Dimension

Headquarters No.555 Qianmo Road, Binjiang District, Hangzhou 310051, China T +86-571-8807-5998 www.hikvision.com

Follow us on social media to get the latest product and solution information.