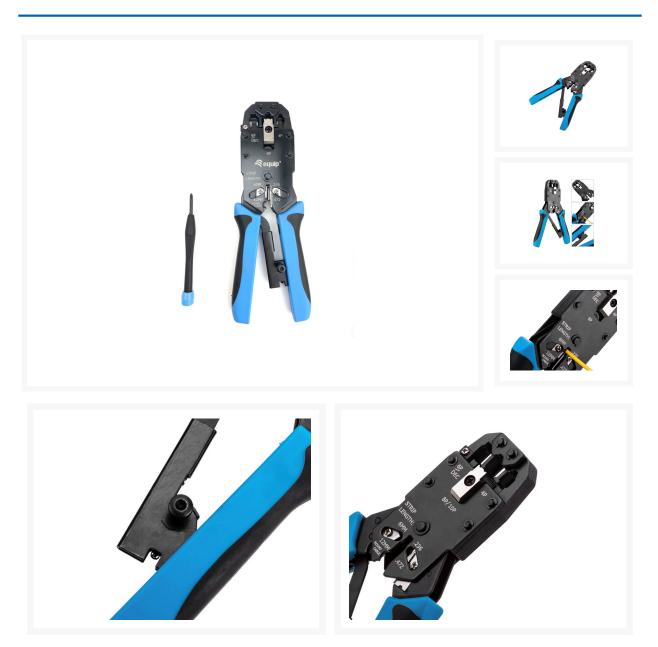

# 129409 Professional Modular Crimping Tool

#### **Short Description**

- Multifunctional crimping tool for modular plugs
- Suitable for 4P/2C, 4P/4C, 6P/4C, 6P/6C, 8P/8C, and DEC connectors
- Suitable for RJ45, RJ12, RJ11 and DEC Modular plug
- With ratchet function
- High quality metal design
- Screwdriver included

#### Description

The equip® Professional Modular Crimping Tools is sturdy and versatile, also coming with stripping, cutting and ratchet function to make it even more powerful.