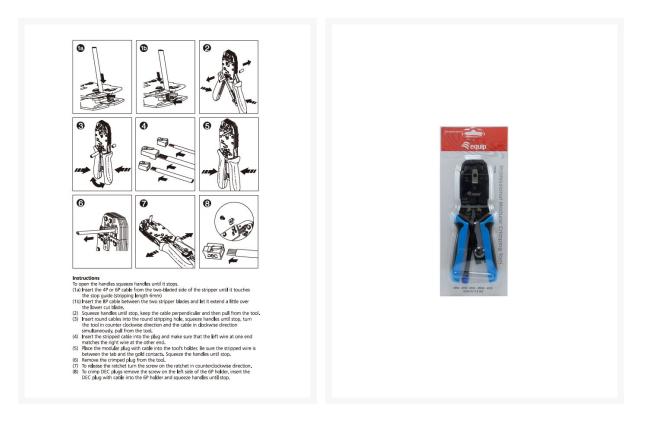

#### **Short Description**

- Multifunctional crimping tool for modular plugs
- Suitable for 4P/2C, 4P/4C, 6P/4C, 6P/6C, 8P/8C, and DEC connectors
- Suitable for RJ45, RJ12, RJ11 and DEC Modular plug
- With ratchet function
- High quality metal design
- Screwdriver included

#### Description

The equip® Professional Modular Crimping Tools is sturdy and versatile, also coming with stripping, cutting and ratchet function to make it even more powerful.