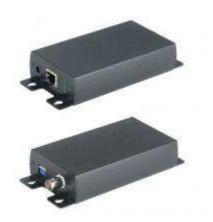

## **IP02**

IP02 IP extender is designed to extend any TCP/IP devices for long range transmission up to 1.8Km over existing coaxial .

It is completely transparent to protocols, codes, and applications ensuring compatibility with any IP camera and its management software.

## Specification

Link Cable Connector Link Cable Distance Link Speed Ethernet Connector Ethernet Cable Distance Ethernet Speed Power Supply Power Consumption Dimensions (W x H x D m) Weight (g) Material Power Supply F connectro 1800M (Max) 50 Mbps (Max) RJ-45 100M (Max) 10M / 100Mbps DC 5V / 2000mA / Regulated 750mA (Max) 146 x 67 x 27 220g Metal Black DC 5V / 2000mA / Regulated