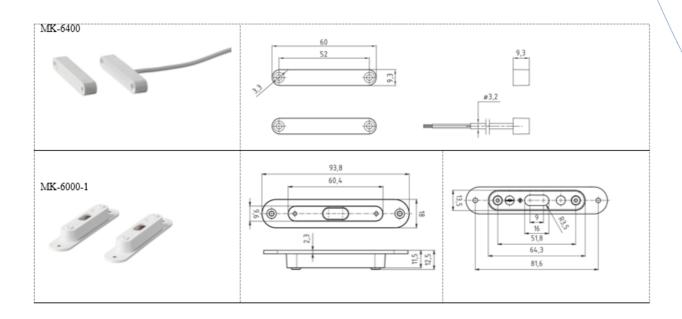

#### Ordering Informations

| Туре             | Order No.        | Description                                        | Weight   |
|------------------|------------------|----------------------------------------------------|----------|
| MK-6000-1        | V54536-M109-A100 | Plastic adapter                                    | 0.016 kg |
| MK-6400-5        | V54536-F119-A100 | Magnetic contact, 5 m cable                        | 0.04 kg  |
| MK-6400-10       | V54536-F119-A200 | Magnetic contact, 10 m cable                       | 0.123 kg |
| MK-6400-5-2x4K7  | V54536-F120-A100 | Magnetic contact, 5 m cable, 2 x 4k7 ohm resistor  | 0.05 kg  |
| MK-6400-5-2x16K2 | V54536-F120-A200 | Magnetic contact, 5 m cable, 2 x 16k2 ohm resistor | 0.05 kg  |