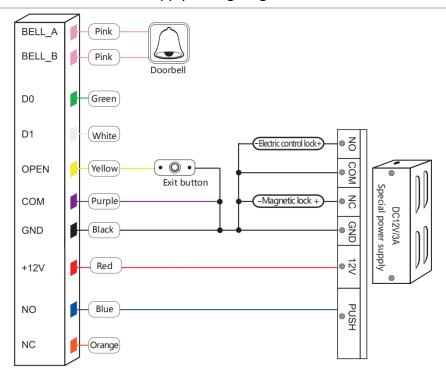

| 0.4 kg                                         |
| Gross Weight                         | 0.56 kg                                        |
|                                      | 1× Keypad                                      |
|                                      | 1× User Manual (English)                       |
| Package List                         | 1× Screwdriver (Ø20×60 mm, special for keypad) |
| rackage List                         | 2× Rubber Plugs (Ø6×30 mm, for fixing)         |
|                                      | 2× Self-Tapping Screws (Ø4×28 mm, for fixing)  |
|                                      | 1× Star Screw (Ø3×6 mm, for fixing)            |



Dimension (unit: mm)



## Standard Power Supply Wiring Diagram





## Access Control Power Supply Wiring Diagram