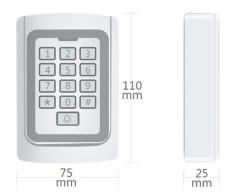

| 75 x 110 x 25 mm (WxHxD)                       |
| Net Weight                           | 0.4 kg                                         |
| Gross Weight                         | 0.56 kg                                        |
|                                      | 1× Keypad                                      |
|                                      | 1× User Manual (English)                       |
| Package List                         | 1× Screwdriver (Ø20×60 mm, special for keypad) |
| rackage List                         | 2× Rubber Plugs (Ø6×30 mm, for fixing)         |
|                                      | 2× Self-Tapping Screws (Ø4×28 mm, for fixing)  |
|                                      | 1× Star Screw (Ø3×6 mm, for fixing)            |



Dimension (unit: mm)



## Standard Power Supply Wiring Diagram





## Access Control Power Supply Wiring Diagram