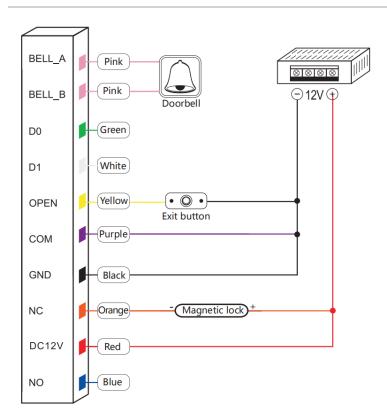

|
| Net Weight                           | 0.4 kg                                         |
| Gross Weight                         | 0.56 kg                                        |
|                                      | 1× Keypad                                      |
|                                      | 1× User Manual (English)                       |
| Package List                         | 1× Screwdriver (Ø20×60 mm, special for keypad) |
| rackage List                         | 2× Rubber Plugs (Ø6×30 mm, for fixing)         |
|                                      | 2× Self-Tapping Screws (Ø4×28 mm, for fixing)  |
|                                      | 1× Star Screw (Ø3×6 mm, for fixing)            |



Dimension (unit: mm)



## Standard Power Supply Wiring Diagram





## Access Control Power Supply Wiring Diagram