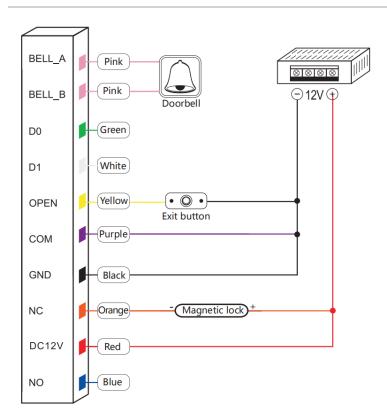

|
| Net Weight                           | 0.4 kg                                         |
| Gross Weight                         | 0.56 kg                                        |
| Package List                         | 1× Keypad                                      |
|                                      | 1× User Manual (English)                       |
|                                      | 1× Screwdriver (Ø20×60 mm, special for keypad) |
|                                      | 2× Rubber Plugs (Ø6×30 mm, for fixing)         |
|                                      | 2× Self-Tapping Screws (Ø4×28 mm, for fixing)  |
|                                      | 1× Star Screw (Ø3×6 mm, for fixing)            |



Dimension (unit: mm)



## Standard Power Supply Wiring Diagram





## Access Control Power Supply Wiring Diagram