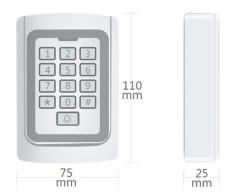

| 75 x 110 x 25 mm (WxHxD)                       |
| Net Weight                           | 0.4 kg                                         |
| Gross Weight                         | 0.56 kg                                        |
| Package List                         | 1× Keypad                                      |
|                                      | 1× User Manual (English)                       |
|                                      | 1× Screwdriver (Ø20×60 mm, special for keypad) |
|                                      | 2× Rubber Plugs (Ø6×30 mm, for fixing)         |
|                                      | 2× Self-Tapping Screws (Ø4×28 mm, for fixing)  |
|                                      | 1× Star Screw (Ø3×6 mm, for fixing)            |



Dimension (unit: mm)



## Standard Power Supply Wiring Diagram





## Access Control Power Supply Wiring Diagram