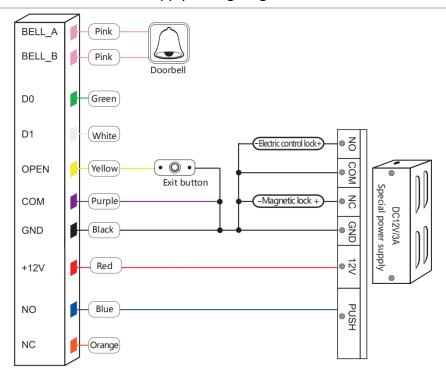

| 0.4 kg                                         |
| Gross Weight                         | 0.56 kg                                        |
| Package List                         | 1× Keypad                                      |
|                                      | 1× User Manual (English)                       |
|                                      | 1× Screwdriver (Ø20×60 mm, special for keypad) |
|                                      | 2× Rubber Plugs (Ø6×30 mm, for fixing)         |
|                                      | 2× Self-Tapping Screws (Ø4×28 mm, for fixing)  |
|                                      | 1× Star Screw (Ø3×6 mm, for fixing)            |



Dimension (unit: mm)



## Standard Power Supply Wiring Diagram





## Access Control Power Supply Wiring Diagram