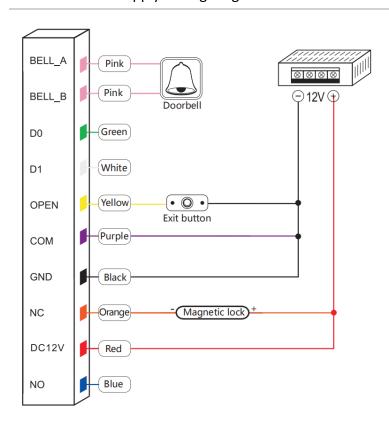

ators        | Red, Orange, Green for status                 |
| Backlight             | Blue keypad illumination                      |
| Dimension             | 52 x 115 x 23 mm (WxHxD)                      |
| Net Weight            | 0.25 kg                                       |
| Gross Weight          | 0.38 kg                                       |
| Package List          | 1× Keypad                                     |
|                       | 1× User Manual (English)                      |
|                       | 2× Rubber Plugs (Ø6×30 mm, for fixing)        |
|                       | 2× Self-Tapping Screws (Ø4×28 mm, for fixing) |
|                       | 1× Diode (1N4007)                             |



### Dimension (unit: mm)



# Standard Power Supply Wiring Diagram





## Access Control Power Supply Wiring Diagram