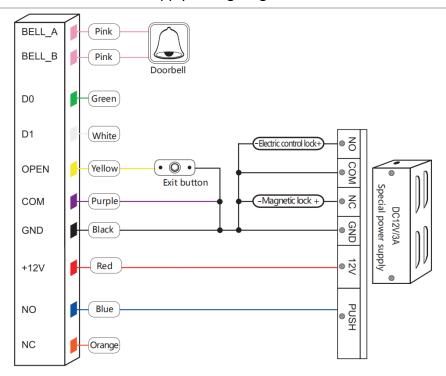

|
| Backlight             | Blue keypad illumination                      |
| Dimension             | 52 x 115 x 23 mm (WxHxD)                      |
| Net Weight            | 0.25 kg                                       |
| Gross Weight          | 0.38 kg                                       |
| Package List          | 1× Keypad                                     |
|                       | 1× User Manual (English)                      |
|                       | 2× Rubber Plugs (Ø6×30 mm, for fixing)        |
|                       | 2× Self-Tapping Screws (Ø4×28 mm, for fixing) |
|                       | 1× Diode (1N4007)                             |



### Dimension (unit: mm)



# Standard Power Supply Wiring Diagram





## Access Control Power Supply Wiring Diagram