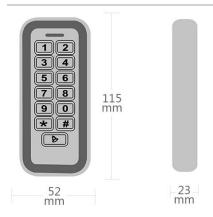

## General

| Keypad Shell Material | Zinc Alloy                                    |
|-----------------------|-----------------------------------------------|
| LED Indicators        | Red, Orange, Green for status                 |
| Backlight             | Blue keypad illumination                      |
| Dimension             | 52 x 115 x 23 mm (WxHxD)                      |
| Net Weight            | 0.25 kg                                       |
| Gross Weight          | 0.38 kg                                       |
| Package List          | 1× Keypad                                     |
|                       | 1× User Manual (English)                      |
|                       | 2× Rubber Plugs (Ø6×30 mm, for fixing)        |
|                       | 2× Self-Tapping Screws (Ø4×28 mm, for fixing) |
|                       | 1× Diode (1N4007)                             |

### Dimension (unit: mm)