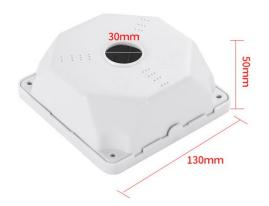

## General

| Housing Material | Polypropylene(PP) plastic material |
|------------------|------------------------------------|
| Load Capacity    | ≤ 3 kg                             |
| Color            | White                              |
| Dimension        | 130 x 130 x50 mm (WxHxD)           |
| Net Weight       | 140 g                              |
| Gross Weight     | 150 g (Screw set)                  |
|                  |                                    |

Diagram

unit: mm