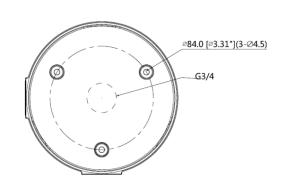

## General

| Housing Material | Aluminum Alloy with surface spray treatment |
|------------------|---------------------------------------------|
| Load Capacity    | ≤ 3.5 kg                                    |
| Color            | White                                       |
| Dimension        | Ø 124 x 41 mm (DxH)                         |
| Net Weight       | 350 g                                       |
| Gross Weight     | 450 g                                       |
| Package List     | 1x Junction Box                             |
|                  | 4x M4×10 screw                              |
|                  | 3x ST4.2x25 screw                           |
|                  | 3x Plastic Anchor                           |
|                  | 1x Mounting Sticker                         |
|                  | 1x Wrench                                   |

## Diagram unit: mm