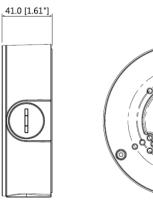

## General

| Housing Material | Aluminum Alloy with surface spray treatment |
|------------------|---------------------------------------------|
| Load Capacity    | ≤ 3.5 kg                                    |
| Color            | White                                       |
| Dimension        | Ø 124 x 41 mm (DxH)                         |
| Net Weight       | 350 g                                       |
| Gross Weight     | 450 g                                       |
| Package List     | 1x Junction Box                             |
|                  | 4x M4×10 screw                              |
|                  | 3x ST4.2x25 screw                           |
|                  | 3x Plastic Anchor                           |
|                  | 1x Mounting Sticker                         |
|                  | 1x Wrench                                   |

## Diagram unit: mm