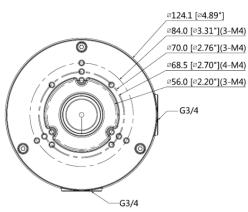

## General

| Housing Material | Aluminum Alloy with surface spray treatment |
|------------------|---------------------------------------------|
| Load Capacity    | ≤ 3.5 kg                                    |
| Color            | White                                       |
| Dimension        | Ø 124 x 41 mm (DxH)                         |
| Net Weight       | 350 g                                       |
| Gross Weight     | 450 g                                       |
| Package List     | 1x Junction Box                             |
|                  | 4x M4×10 screw                              |
|                  | 3x ST4.2x25 screw                           |
|                  | 3x Plastic Anchor                           |
|                  | 1x Mounting Sticker                         |
|                  | 1x Wrench                                   |

## Diagram unit: mm