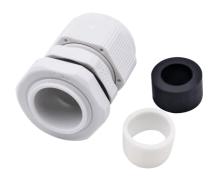

## M22x1.5 Cable Gland for Camera Junction Box, with 2 Orings

Model: NPN-CG1-M20X15

## Main Features:

- ♦ M20x1.5, compatible with Hikvision junction boxes;
- ♦ With additional small O-ring(Ø4-8 mm) for one network cable;
- ♦ IP68 rating, PP material with natural rubber for outdoor application.

## General

| Material          | DD(Dalunranylana) i Natural Bubbar |
|-------------------|------------------------------------|
|                   | PP(Polypropylene) + Natural Rubber |
| Protection Rating | IP68                               |
| Thread Size       | M20x1.5                            |
| Dimension         | Ø 28 x 40 mm (DxL)                 |
| Clamping Dange    | Large O-ring: 10 mm ≤ ODØ ≤ 14 mm  |
| Clamping Range    | Small O-ring: 4 mm ≤ ODØ ≤ 8 mm    |
| Net Weight        | 12 g                               |