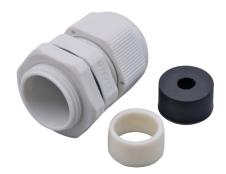

## M22x1.5 Cable Gland for Camera Junction Box, with 2 Orings

Model: NPN-CG1-M22X15

## Main Features:

- ♦ M22x1.5, compatible with Hikvision junction boxes;
- ♦ With additional small O-ring(Ø4-8 mm) for one network cable;
- ♦ IP68 rating, PP material with natural rubber for outdoor application.

## General

| Material          | PP(Polypropylene) + Natural Rubber                                   |
|-------------------|----------------------------------------------------------------------|
| Protection Rating | IP68                                                                 |
| Thread Size       | M22x1.5                                                              |
| Dimension         | Ø 29 x 40 mm (DxL)                                                   |
| Clamping Range    | Large O-ring: 10 mm ≤ ODØ ≤ 14 mm<br>Small O-ring: 4 mm ≤ ODØ ≤ 8 mm |
| Net Weight        | 16 g                                                                 |
|                   |                                                                      |