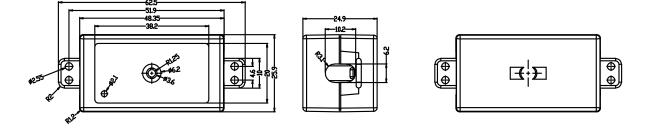

## General

| Dimension    | 62.5 x 25.9 x 24.9 mm (LxWxH) |
|--------------|-------------------------------|
| Net Weight   | 20 g                          |
| Gross Weight | 24 g                          |

Diagram

unit: mm