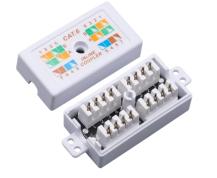

# Cat 6 Unshielded Surface Mount Box, Krone IDC

### Model: NPN-IL-1C6U-TC

#### Main Features:

- ♦ Easily extends network cable connection;
- ♦ Durable design: ≥ 300 termination;
- ♦ 3U Gold-plated contacts for enhanced conductivity;
- ♦ Dual color-coded for easy T568A/B wiring scheme.

### Connector Type

| Category  | Cat 6      |
|-----------|------------|
| Shielding | Unshielded |
| ІDС Туре  | Krone      |

#### Material

| Housing Material         | ABS                                              |
|--------------------------|--------------------------------------------------|
| IDC Material             | PC                                               |
|                          | Contact Jaw: Phosphor Bronze with Nickel Plating |
| Contact Surface Material | Gold Plating, thickness = 3U (3μin or 0.0762 μm) |
| PCB Material             | FR-4                                             |