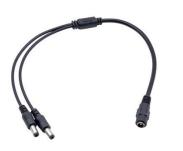

# 1 Female to 2 Male DC Power Splitter Cable

#### Main Features:

- ♦ DC Connectors: 5.5\*2.1 mm;
- ♦ Length: 38 cm;
- ♦ Rated power: 80 watts.