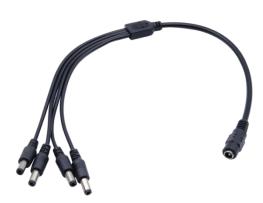

## 1 Female to 4 Male DC Power Splitter Cable

Model: NPP-DC1F4M

## Main Features:

♦ DC Connectors: 5.5\*2.1 mm;

♦ Length: 40 cm;

♦ Rated power: 80 watts.

## General

| Input Range         | 5-36 VDC                                |
|---------------------|-----------------------------------------|
| Rated Power         | 80 watts                                |
| Connector Size      | 1x DC Jack(female): 5.5*2.1 mm          |
|                     | 4x DC Plug(male): 5.5*2.1 mm            |
| Length              | 40 cm                                   |
| Wire Gauge          | Input Wire: 20 AWG; Output Wire: 22 AWG |
| Insulation Material | PVC                                     |
| Net Weight          | 32 g                                    |
|                     |                                         |