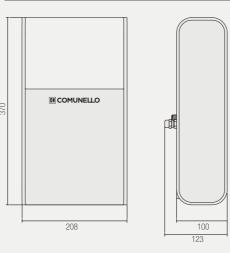

## **DIMENSIONS (mm)**

Onboard control unit with integrated receiver

Periodical automatic detection of the current absorption during the opening and closing cycle.

Automatic detection of sensitive edges connected (N.O., N.C., 8k2).