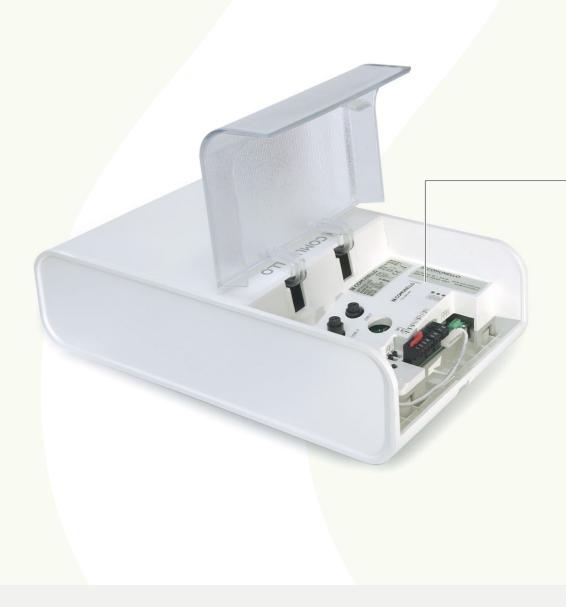

## **DIMENSIONS (mm)**

Onboard control unit with integrated receiver

Periodical automatic detection of the current absorption during the opening and closing cycle.

Automatic detection of sensitive edges connected (N.O., N.C., 8k2).

Speed and automatic closure parameters adjustable by trimmer.