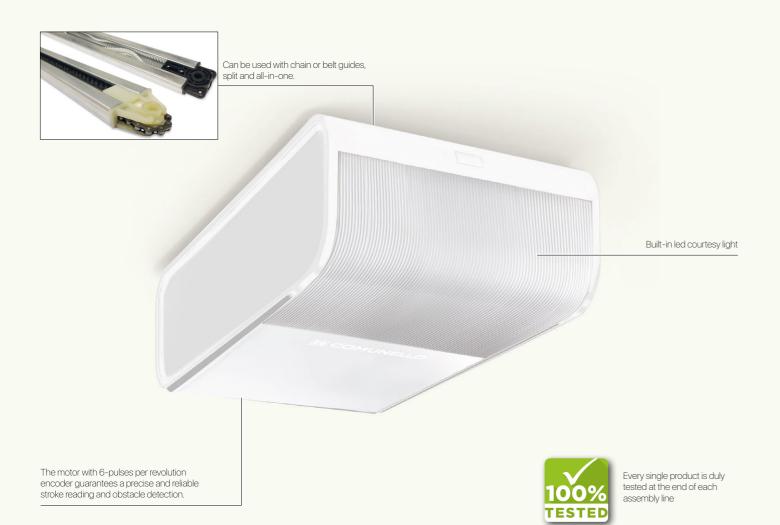

## **DIMENSIONS (mm)**

Onboard control unit with integrated receiver

Periodical automatic detection of the current absorption during the opening and closing cycle.

Automatic detection of sensitive edges connected (N.O., N.C., 8k2).

Speed and automatic closure parameters adjustable by trimmer.