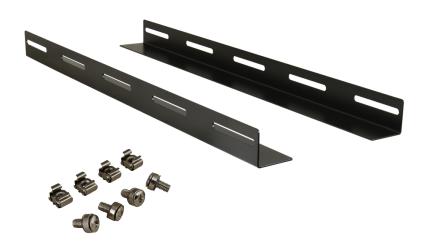

## Accessories for cabinets – mounting rails

CODE: RASM800 v1.0/IV EN

NAME: Set of two 550mm length mounting rails for

**RS/ZRS** series RACK cabinets

## **DESTINATION**

RASM800 mounting rails are intended to support heavy equipment (switch, power supply, UPS) front mounted in RACK 19" cabinets.

## **TECHNICAL DATA**

| Mounting dimensions: | W=19" H=1U D=550mm                                                                                 |
|----------------------|----------------------------------------------------------------------------------------------------|
| Dimensions:          | W=44, H=39, D=550 [mm, +/-2]                                                                       |
| Net/gross weight:    | 0,95 / 1,03 [kg]                                                                                   |
| Materials:           | 1,5 mm cold-rolled steel (SPCC), RAL 9004 (black)                                                  |
| Use:                 | inside                                                                                             |
| Warranty:            | 1 year                                                                                             |
| Notes:               | <ul><li>two-point fixing to the side RACK rails</li><li>4 M6 screws + cage nuts included</li></ul> |