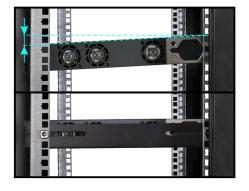

## **DESTINATION**

RASM800 mounting rails are intended to support heavy equipment (switch, power supply, UPS) front mounted in RACK 19" cabinets.

## **TECHNICAL DATA**

| Mounting dimensions: | W=19" H=1U D=550mm                                                                                 |
|----------------------|----------------------------------------------------------------------------------------------------|
| Dimensions:          | W=44, H=39, D=550 [mm, +/-2]                                                                       |
| Net/gross weight:    | 0,95 / 1,03 [kg]                                                                                   |
| Materials:           | 1,5 mm cold-rolled steel (SPCC), RAL 9004 (black)                                                  |
| Use:                 | inside                                                                                             |
| Warranty:            | 1 year                                                                                             |
| Notes:               | <ul><li>two-point fixing to the side RACK rails</li><li>4 M6 screws + cage nuts included</li></ul> |