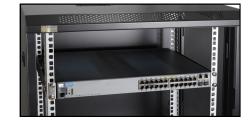

## **DESTINATION**

RASM800 mounting rails are intended to support heavy equipment (switch, power supply, UPS) front mounted in RACK 19" cabinets.

## **TECHNICAL DATA**

| Mounting dimensions: | W=19" H=1U D=550mm                                                                                 |
|----------------------|----------------------------------------------------------------------------------------------------|
| Dimensions:          | W=44, H=39, D=550 [mm, +/-2]                                                                       |
| Net/gross weight:    | 0,95 / 1,03 [kg]                                                                                   |
| Materials:           | 1,5 mm cold-rolled steel (SPCC), RAL 9004 (black)                                                  |
| Use:                 | inside                                                                                             |
| Warranty:            | 1 year                                                                                             |
| Notes:               | <ul><li>two-point fixing to the side RACK rails</li><li>4 M6 screws + cage nuts included</li></ul> |