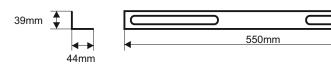

## **TECHNICAL DATA**

| Mounting dimensions: | W=19" H=1U D=550mm                                                                                 |
|----------------------|----------------------------------------------------------------------------------------------------|
| Dimensions:          | W=44, H=39, D=550 [mm, +/-2]                                                                       |
| Net/gross weight:    | 0,95 / 1,03 [kg]                                                                                   |
| Materials:           | 1,5 mm cold-rolled steel (SPCC), RAL 9004 (black)                                                  |
| Use:                 | inside                                                                                             |
| Warranty:            | 1 year                                                                                             |
| Notes:               | <ul><li>two-point fixing to the side RACK rails</li><li>4 M6 screws + cage nuts included</li></ul> |