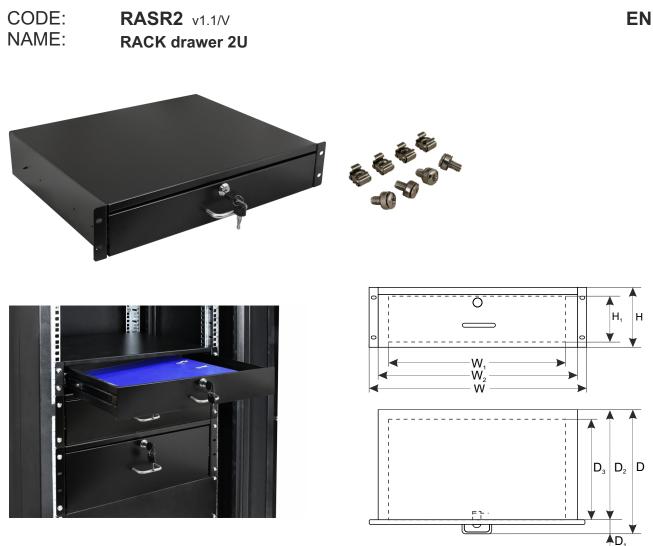

INTENDED USE The 2U high RACK drawer is intended for storing / mounting supplementary elements in RACK cabinets.

## **SPECIFICATIONS**

| <u></u>              |                                                                                                                                                                                                 |
|----------------------|-------------------------------------------------------------------------------------------------------------------------------------------------------------------------------------------------|
| Mounting dimensions: | W=19" H=2U D2=360                                                                                                                                                                               |
| Dimensions:          | W=482 H=88 D=392 [+/- 2mm]                                                                                                                                                                      |
|                      | W1=400 H1=66 D3=340 [+/- 2mm]                                                                                                                                                                   |
|                      | W2=431 D1=32 [+/- 2mm]                                                                                                                                                                          |
| Net/gross weight:    | 6,1 / 6,35 [kg]                                                                                                                                                                                 |
| Materials:           | 1,2 and 1,5 cold-rolled steel (SPCC), RAL 9004                                                                                                                                                  |
| Use:                 | inside                                                                                                                                                                                          |
| Warranty:            | 2 years                                                                                                                                                                                         |
| Notes:               | <ul> <li>locked from the front (2 keys included)</li> <li>fixing to the front RACK rails</li> <li>sliding drawer - partial extension slide</li> <li>4 M6 screws + cage nuts included</li> </ul> |