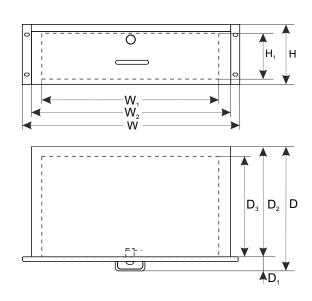

## **SPECIFICATIONS**

| Mounting dimensions: | W=19" H=3U D2=360                                                                                                                                                                              |
|----------------------|------------------------------------------------------------------------------------------------------------------------------------------------------------------------------------------------|
| Dimensions:          | W=482 H=132 D=392 [+/- 2mm]                                                                                                                                                                    |
|                      | W1=400 H1=109 D3=340 [+/- 2mm]                                                                                                                                                                 |
|                      | W <sub>2</sub> =431 D <sub>1</sub> =32 [+/- 2mm]                                                                                                                                               |
| Net/gross weight:    | 7,15 / 7,45 [kg]                                                                                                                                                                               |
| Materials:           | 1,2 and 1,5 cold-rolled steel (SPCC), RAL 9004                                                                                                                                                 |
| Use:                 | inside                                                                                                                                                                                         |
| Warranty:            | 2 years                                                                                                                                                                                        |
| Notes:               | <ul> <li>locked from the front (2 keys included)</li> <li>fixing to the front RACK rails</li> <li>sliding drawer - partial extension slide</li> <li>4 M6 screws + cage nuts include</li> </ul> |