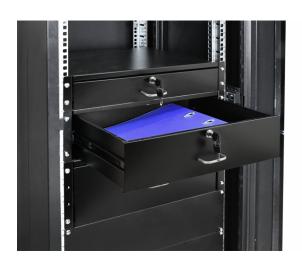

## INTENDED USE

The 3U high RACK drawer is intended for storing / mounting supplementary elements in RACK cabinets.