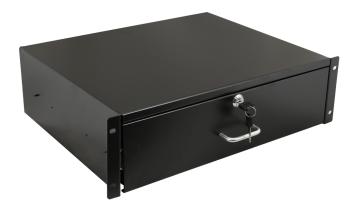

## INTENDED USE

The 3U high RACK drawer is intended for storing / mounting supplementary elements in RACK cabinets.

## **SPECIFICATIONS**

| Mounting dimensions: | W=19" H=3U D2=360                                                                                                                                                                              |
|----------------------|------------------------------------------------------------------------------------------------------------------------------------------------------------------------------------------------|
| Dimensions:          | W=482 H=132 D=392 [+/- 2mm]                                                                                                                                                                    |
|                      | W1=400 H1=109 D3=340 [+/- 2mm]                                                                                                                                                                 |
|                      | W <sub>2</sub> =431 D <sub>1</sub> =32 [+/- 2mm]                                                                                                                                               |
| Net/gross weight:    | 7,15 / 7,45 [kg]                                                                                                                                                                               |
| Materials:           | 1,2 and 1,5 cold-rolled steel (SPCC), RAL 9004                                                                                                                                                 |
| Use:                 | inside                                                                                                                                                                                         |
| Warranty:            | 2 years                                                                                                                                                                                        |
| Notes:               | <ul> <li>locked from the front (2 keys included)</li> <li>fixing to the front RACK rails</li> <li>sliding drawer - partial extension slide</li> <li>4 M6 screws + cage nuts include</li> </ul> |