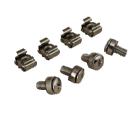

## **SPECIFICATIONS**

| Mounting dimensions: | W=19" H=3U D2=360                                                                                                                                                                              |
|----------------------|------------------------------------------------------------------------------------------------------------------------------------------------------------------------------------------------|
| Dimensions:          | W=482 H=132 D=392 [+/- 2mm]                                                                                                                                                                    |
|                      | W1=400 H1=109 D3=340 [+/- 2mm]                                                                                                                                                                 |
|                      | W <sub>2</sub> =431 D <sub>1</sub> =32 [+/- 2mm]                                                                                                                                               |
| Net/gross weight:    | 7,15 / 7,45 [kg]                                                                                                                                                                               |
| Materials:           | 1,2 and 1,5 cold-rolled steel (SPCC), RAL 9004                                                                                                                                                 |
| Use:                 | inside                                                                                                                                                                                         |
| Warranty:            | 2 years                                                                                                                                                                                        |
| Notes:               | <ul> <li>locked from the front (2 keys included)</li> <li>fixing to the front RACK rails</li> <li>sliding drawer - partial extension slide</li> <li>4 M6 screws + cage nuts include</li> </ul> |