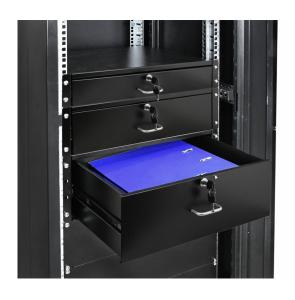

## **INTENDED USE**

The 4U high RACK drawer is intended for storing / mounting supplementary elements in RACK cabinets.