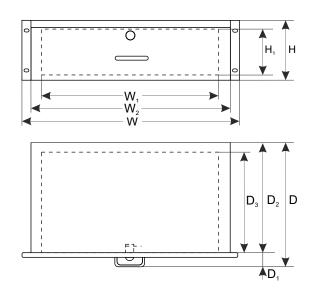

## **SPECIFICATIONS**

| Mounting dimensions: | W=19" H=4U D2=360                                                                                                                                                                               |
|----------------------|-------------------------------------------------------------------------------------------------------------------------------------------------------------------------------------------------|
| Dimensions:          | W=482 H=178 D=392 [+/- 2mm]                                                                                                                                                                     |
|                      | W1=400 H1=155 D3=340 [+/- 2mm]                                                                                                                                                                  |
|                      | W2=431 D1=32 [+/- 2mm]                                                                                                                                                                          |
| Net/gross weight:    | 8,25 / 8,6 [kg]                                                                                                                                                                                 |
| Materials:           | 1,2 and 1,5 cold-rolled steel (SPCC), RAL 9004                                                                                                                                                  |
| Use:                 | inside                                                                                                                                                                                          |
| Warranty:            | 2 years                                                                                                                                                                                         |
| Notes:               | <ul> <li>locked from the front (2 keys included)</li> <li>fixing to the front RACK rails</li> <li>sliding drawer - partial extension slide</li> <li>4 M6 screws + cage nuts included</li> </ul> |