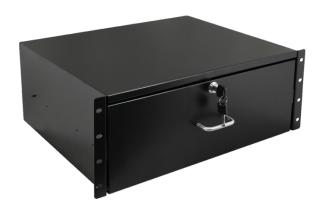

**EN** 

CODE: RASR4 v1.1/V

NAME: RACK drawer 4U

## **INTENDED USE**

The 4U high RACK drawer is intended for storing / mounting supplementary elements in RACK cabinets.

## **SPECIFICATIONS**

| Mounting dimensions: | W=19" H=4U D2=360                                                                                                                                                                               |
|----------------------|-------------------------------------------------------------------------------------------------------------------------------------------------------------------------------------------------|
| Dimensions:          | W=482 H=178 D=392 [+/- 2mm]                                                                                                                                                                     |
|                      | W1=400 H1=155 D3=340 [+/- 2mm]                                                                                                                                                                  |
|                      | W2=431 D1=32 [+/- 2mm]                                                                                                                                                                          |
| Net/gross weight:    | 8,25 / 8,6 [kg]                                                                                                                                                                                 |
| Materials:           | 1,2 and 1,5 cold-rolled steel (SPCC), RAL 9004                                                                                                                                                  |
| Use:                 | inside                                                                                                                                                                                          |
| Warranty:            | 2 years                                                                                                                                                                                         |
| Notes:               | <ul> <li>locked from the front (2 keys included)</li> <li>fixing to the front RACK rails</li> <li>sliding drawer - partial extension slide</li> <li>4 M6 screws + cage nuts included</li> </ul> |