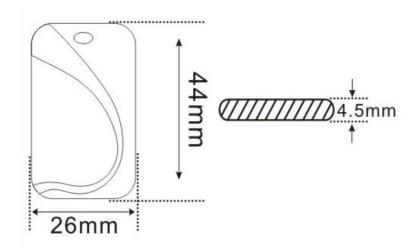

# General

| Material   | ABS                                |
|------------|------------------------------------|
| Dimension  | 26x44x4.5 mm (WxHxT, without ring) |
| Net Weight | ~5.5 g                             |

# Diagram